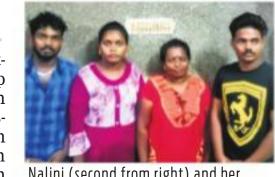

in the Kottapattu Rehabilitation Camp for Sri Lankan refugees in Tiruchy, getting an Indian Passport is nothing short of a dream come true. The Madurai Bench of the Madras High Court on Friday helped her realise her dream by allowing a petition filed by Nalini seeking issuance of a passport to her.

Justice GR Swaminathan, who passed the order, observed that as per Section 3 of the Citizenship Act, 1955, every person born in India between January 26, 1950 and July 1, 1987 is an Indian citizen.

"Since Nalini was born to Sri Lankan refugees in Mandapam camp in 1986, she is an Indian citizen as per the Act. Therefore, she is entitled for the passport," the judge said and directed the authorities concerned to issue a passport to her.

Speaking to TNIE, Nailini said she had been longing for



Nalini (second from right) and her family | **EXPRESS** 

this day since childhood. "I have been living in refugee camps all my life. There is a stigma attached to our fate, which inhibits our progress. I wished my children wouldn't share the same fate. I wanted something better for them. I didn't want them to feel confined like me," said the mother of two boys - Naveen and Haswin - studying in Classes 4 and 2 respectively. Her husband, who is also a refugee, is an auto driver. Driven by this yearning for a better life for her children, Nalini searched for a solution and learnt about Section 3 of the Citizenship Act and how it

her nationality, Nalini approached the Regional Passport Office in Tiruchy on April 8, 2021. But the application was rejected, she said. "Even though my parents h